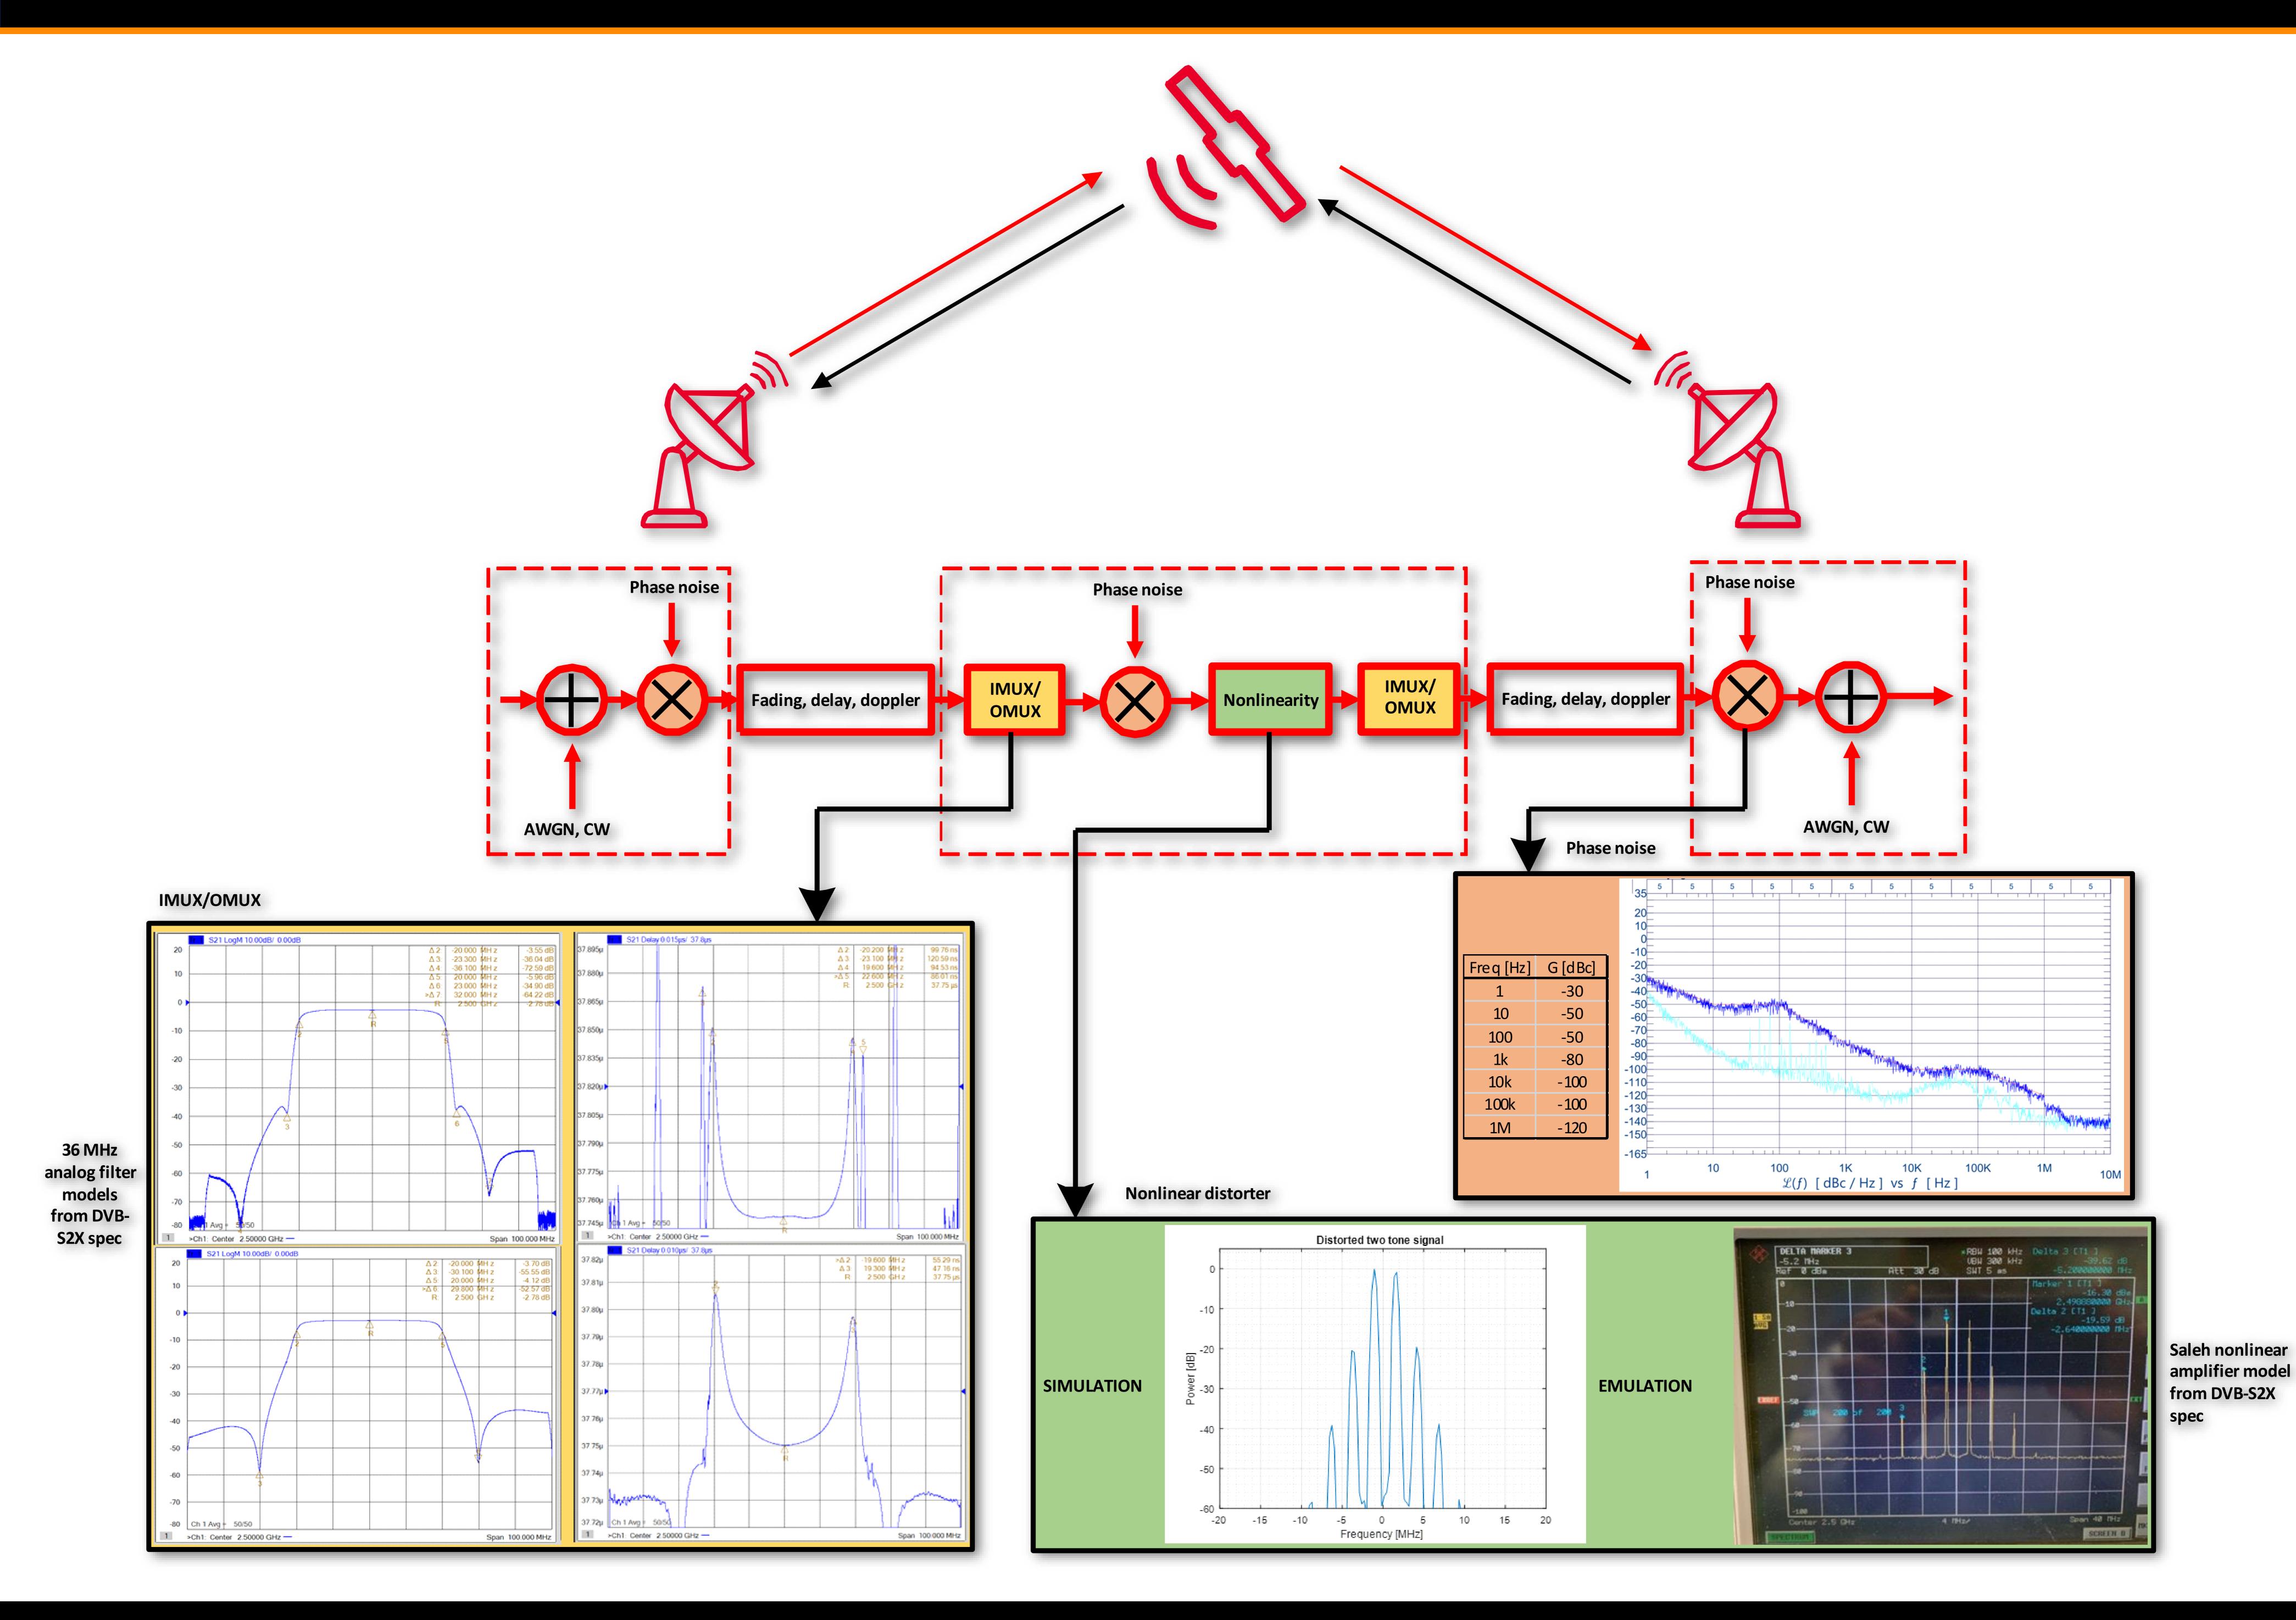

## Keysight Technologies – RF Impairment emulation

Phase noise, nonlinear amplifier and multiplexer filter modelling and real-time emulation with radio channel emulator

Keysight Technologies Finland Oy, Elektroniikkatie 10, 90590 Oulu





PROPSIM F64/FS16 radio channel emulator

- Highest capacity on the market, 16 or 64 satellite links per unit
- Broad frequency range coverage
  - **RF range: 3...7250 MHz**



- Can be extended with remote radio heads
- From 40 MHz up to 1600 MHz wideband channels
  - Fully cross connected signal routing
- For all Satellite use cases

Max Doppler ±1.5MHz Max delay 1600ms



## **WEYSIGHT**

rf-sampo.rf-hub.org